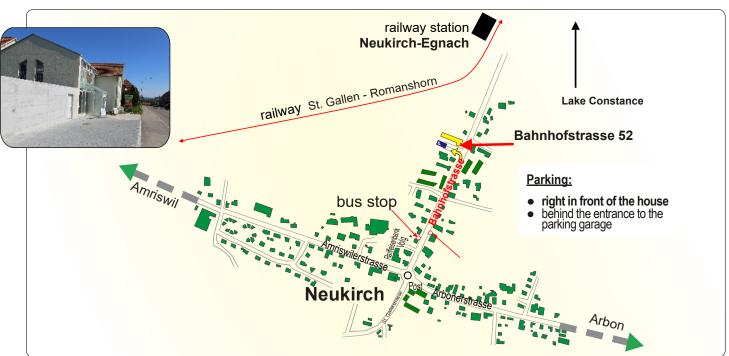

## By car

In the center of Neukirch, leave the traffic circle in the direction of Lake Constance (Romanshorn). You are now driving on Bahnhofstrasse. After about 600 meters, you will see our company sign on the left side of the road.

You will recognize our business house by the large Vegusto advertising board. A distinctive mark of our house is the glass part with the main entrance, which is attached to the front. Inside you will find our direct sales outlet.

Outside parking spaces for short-term parking are located directly in front of the house.

If you are visiting us for a longer time, please use the parking lots behind the entrance to the underground car parking.

## By public transport

From Zurich, the fastest and cheapest connection is to take the train to Amriswil and from there the bus to Neukirch Dorf. From the Neukirch Dorf bus stop, walk about 600 meters down Bahnhofstrasse (in the direction of Lake Constance) to reach us.

The train station Neukirch-Egnach is located on the railroad line Romanshorn - St. Gallen. From the station Neukirch-Egnach follow the slightly ascending Bahnhofstrasse in the direction of Neukirch.

Note: Please do not get off at the station Egnach. From this station the walk is about one kilometer longer.