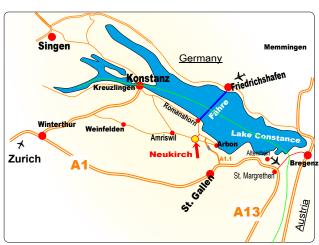

## By car

In the center of Neukirch, leave the traffic circle in the direction of Lake Constance (Romanshorn). You are now driving on Bahnhofstrasse. After about 600 meters, you will see our company sign on the left side of the road.

## By public transport

From Zurich, the fastest and cheapest connection is to take the train to Amriswil and from there the bus to Neukirch Dorf. From the Neukirch Dorf bus stop, walk about 600 meters down Bahnhofstrasse (in the direction of Lake Constance) to reach us.

The train station Neukirch-Egnach is located on the railroad line Romanshorn - St. Gallen. From the station Neukirch-Egnach follow the slightly ascending Bahnhofstrasse in the direction of Neukirch.

Note: Please do not get off at the station Egnach. From this station the walk is about one kilometer longer.